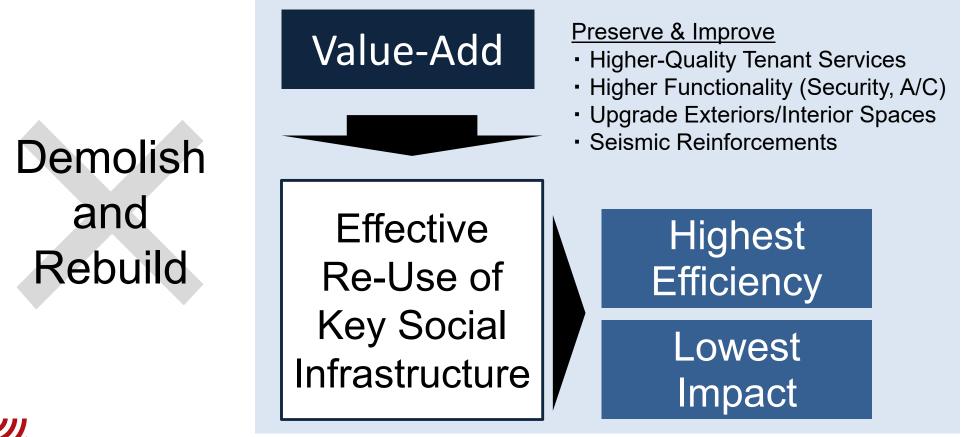

#### Value-Add Social Significance Sustainable Real Estate Serving a Sustainable Society

End Demolish and Rebuild and Embrace Value-Add

- Preserve and enhance high-function real estate
- Lengthen useful life and improve quality of existing assets via Value-Add