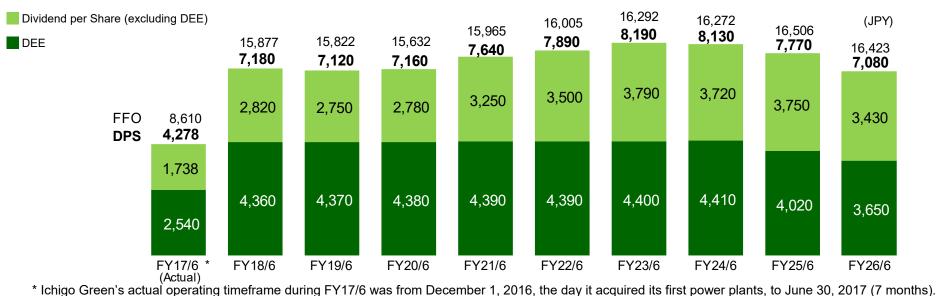

# Ichigo Green (9282) Above-Forecast Earnings

#### Strong FY17/6 Earnings

 Above-forecast power generation drove higher earnings & dividend JPY 1,738 DPS (+JPY 618, +55.2% vs. forecast)
 JPY 4,278 Total DPS including Dividend in Excess of Earnings (DEE) (actual operating timeframe: 7 months)

#### Forecast Further Growth in FY18/6 Earnings

- Geographic diversification and earnings growth via 2 power plant acquisitions
- JPY 2,820 DPS (+JPY 550, +24.2% vs. forecast)
  - JPY 7,180 Total DPS including DEE (operating timeframe: 12 months)

#### Ten-Year Dividend & FFO Forecast