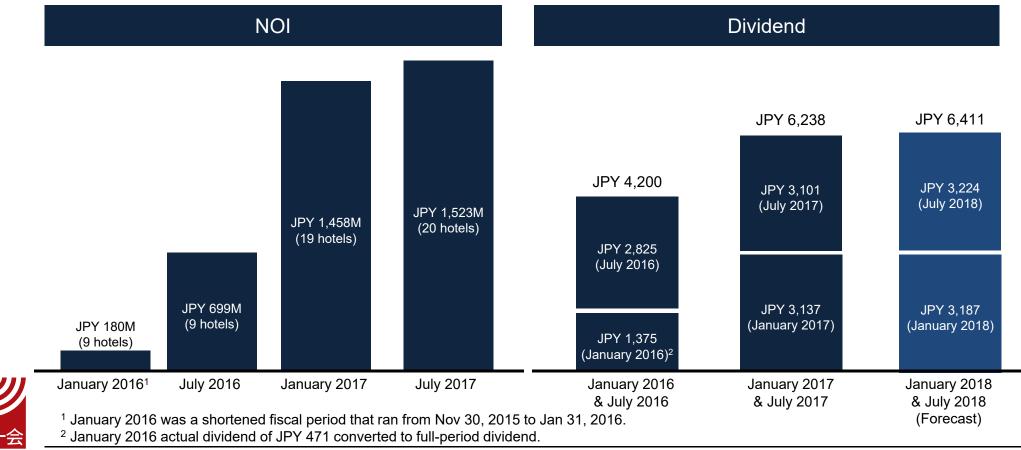

# Ichigo Green (9282) Above-Forecast Earnings

#### Strong FY17/6 Earnings

 Above-forecast power generation drove higher earnings & dividend JPY 1,738 DPS (+JPY 618, +55.2% vs. forecast)
 JPY 4,278 Total DPS including Dividend in Excess of Earnings (DEE) (actual operating timeframe: 7 months)

#### Forecast Further Growth in FY18/6 Earnings

- Geographic diversification and earnings growth via 2 power plant acquisitions
- JPY 2,820 DPS (+JPY 550, +24.2% vs. forecast)
  - JPY 7,180 Total DPS including DEE (operating timeframe: 12 months)

#### Ten-Year Dividend & FFO Forecast