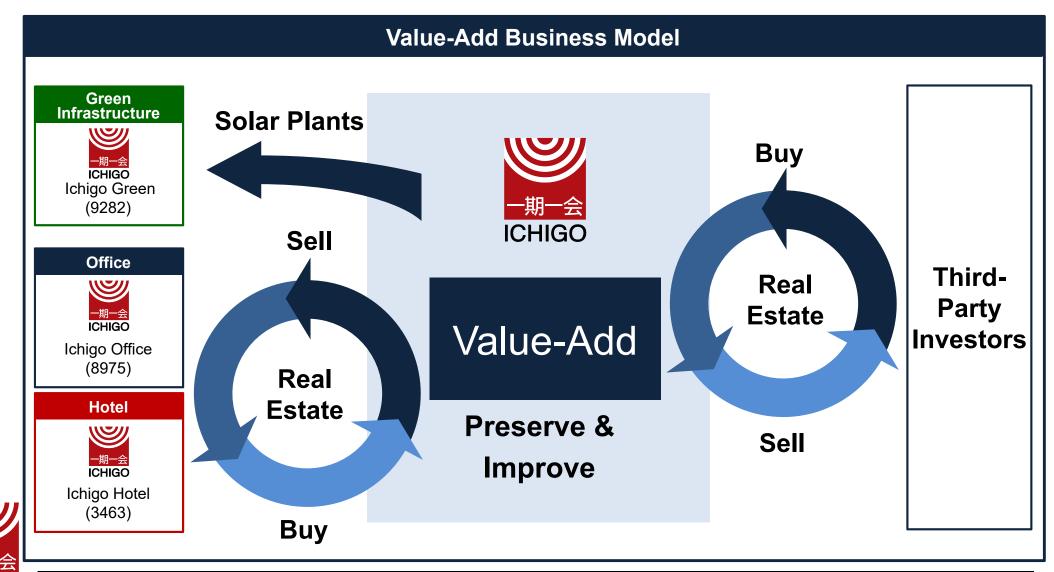

# Powerful Value-Add Business Model

Significant Synergies between Ichigo's Value-Add and Asset Management Businesses

ICHIGO

#### Mark-to-Market Consolidated Balance Sheet: JPY 325.9B (Book Value JPY 286.7B + Unrealized Gains JPY 39.1B)

| Asset Management | Asset Management generates fee income via management of Ichigo Office REIT (8975), Ichigo Hotel REIT (3463), and Ichigo Green (9282), and providing real estate services related to real estate acquisition, operations, and disposition.                       |
|------------------|-----------------------------------------------------------------------------------------------------------------------------------------------------------------------------------------------------------------------------------------------------------------|
| Value-Add        | <u>Value-Add</u> preserves and improves real estate. Ichigo receives rental income during the period in which it is carrying out its value-add, along with earning profits on sale that reflect the real estate's higher value after the value-add is complete. |
| Clean Energy     | <u>Clean Energy</u> is utility-scale solar power production that produces clean energy and brings productive use to idle land.                                                                                                                                  |
| Other            | Other is primarily legacy securities investments that are not related to the above three segments.                                                                                                                                                              |