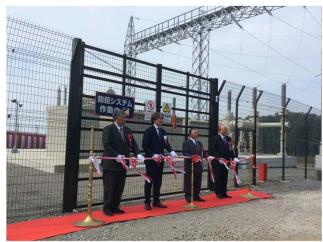

# **Clean Energy Business Growth**

Ichigo Showamura Ogose ECO Power Plant Launch 4 Months Ahead of Initial Schedule

(New)

- Largest solar power plant in Tokyo Region (43.3MW)
- 20-year FIT: JPY 36
- Forecast annual power generation: 55,427,000kWh (provides power for 15,300 households)
- 20-year earnings contribution
  - ✓ Gross profits: JPY 15.2B (JPY 760M p.a.)
  - ✓ Net income: JPY 10.6B (JPY 530M p.a.)

Ichigo Showamura Ogose ECO Power Plant

Ichigo Showamura Ogose ECO Power Plant Launch Ceremony