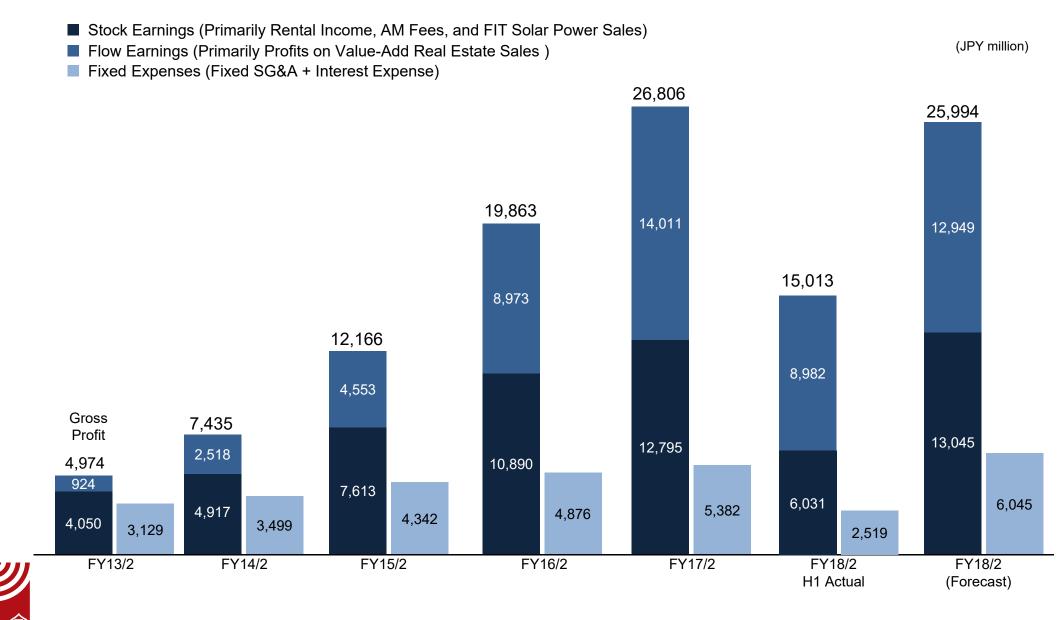

|
| Other            | 10        | 105       | +878.5% | 78                    | 135.4%       | -102      | -12       | _            | 78                    | -            | Shut-Down Costs for Overseas Fund -48 (-48)                                                                                                                      |
| Total            | 85,991    | 33,386    | -61.2%  | 75,500                | 44.2%        | 17,468    | 15,013    | -14.1%       | 25,994                | 57.8%        |                                                                                                                                                                  |



(JPY million)

### Stock + Flow Earnings Model



一<del>期一云</del> ICHIGO <sup>© 20</sup>

# **Strong Financial Position**



CHIGO © 2017 Ichigo Inc. All rights reserved.

Powerful Value-Add Business Model Underpins Growth



Adding New Earnings Drivers via Ichigo Owners-Oriented Assets, Asset Acquisition via M&A, and Logistics and Self-Storage Asset Types



| H1 Acquisitions                                                | <u>Iotal 49 Assets</u>    | <u>s, JPY 25.1E</u>  | 5 |  |  |  |  |  |
|----------------------------------------------------------------|---------------------------|----------------------|---|--|--|--|--|--|
| Retail<br>Hotel                                                |                           | JPY 1.8B<br>JPY 6.9B |   |  |  |  |  |  |
| Ichigo Owners-Orie                                             | nted Ass