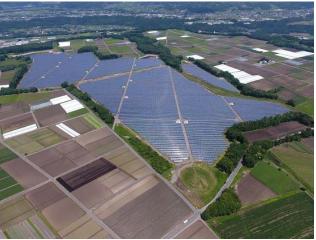

# **Clean Energy Business Growth**

Ichigo Showamura Ogose ECO Power Plant Launch 4 Months Ahead of Initial Schedule

(New)

- Largest solar power plant in Tokyo Region (43.3MW)
- 20-year FIT: JPY 36
- Forecast annual power generation: 55,427,000kWh (provides power for 15,300 households)
- 20-year earnings contribution
  - ✓ Gross profits: JPY 15.2B (JPY 760M p.a.)
  - ✓ Net income: JPY 10.6B (JPY 530M p.a.)

Ichigo Showamura Ogose ECO Power Plant

Ichigo Showamura Ogose ECO Power Plant Launch Ceremony