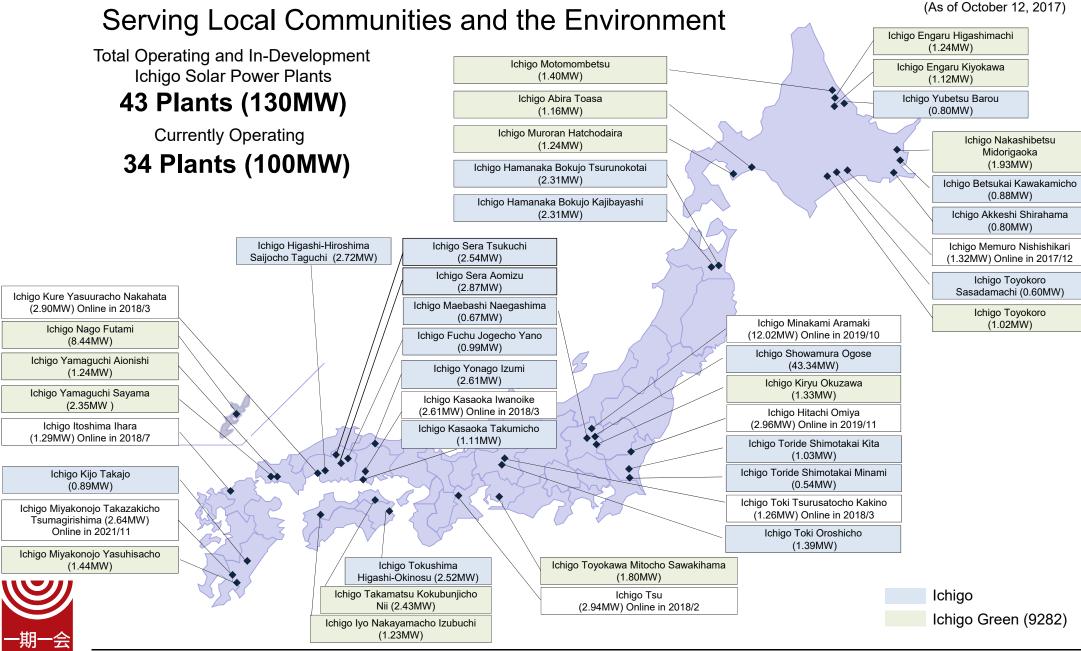

# **Clean Energy Business Growth**

Ichigo Showamura Ogose ECO Power Plant Launch 4 Months Ahead of Initial Schedule

(New)

- Largest solar power plant in Tokyo Region (43.3MW)
- 20-year FIT: JPY 36
- Forecast annual power generation: 55,427,000kWh (provides power for 15,300 households)
- 20-year earnings contribution
  - ✓ Gross profits: JPY 15.2B (JPY 760M p.a.)
  - ✓ Net income: JPY 10.6B (JPY 530M p.a.)

43 Plants (130MW) Total Operating and In-Development Solar Power Plants; Additional 35MW in Solar Pipeline

41MW Wind Power Plants in Simulation & Design

| No. | Location  | Expected Output | Wind Data Surv |
|-----|-----------|-----------------|----------------|
| 1   | Chiba     | 4.0MW           | Completed      |
| 2   | Yamagata  | 7.5MW           | In Progress    |
| 3   | lwate     | 7.5MW           | In Progress    |
| 4   | lwate     | 7.5MW           | In Progress    |
| 5   | Mie       | 7.5MW           | In Progress    |
| 6   | Fukushima | 7.0MW           | In Progress    |