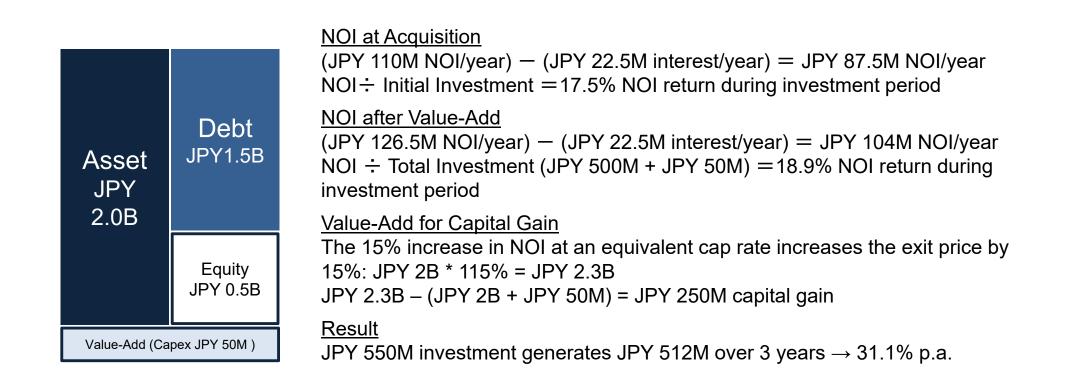

# Value-Add Sample Earnings Model

5.5% NOI yield, JPY 2B purchase, LTV 75%, 1.5% interest rate on borrowings, JPY 50M Capex, 15% increase in NOI, 3-year Value-Add period