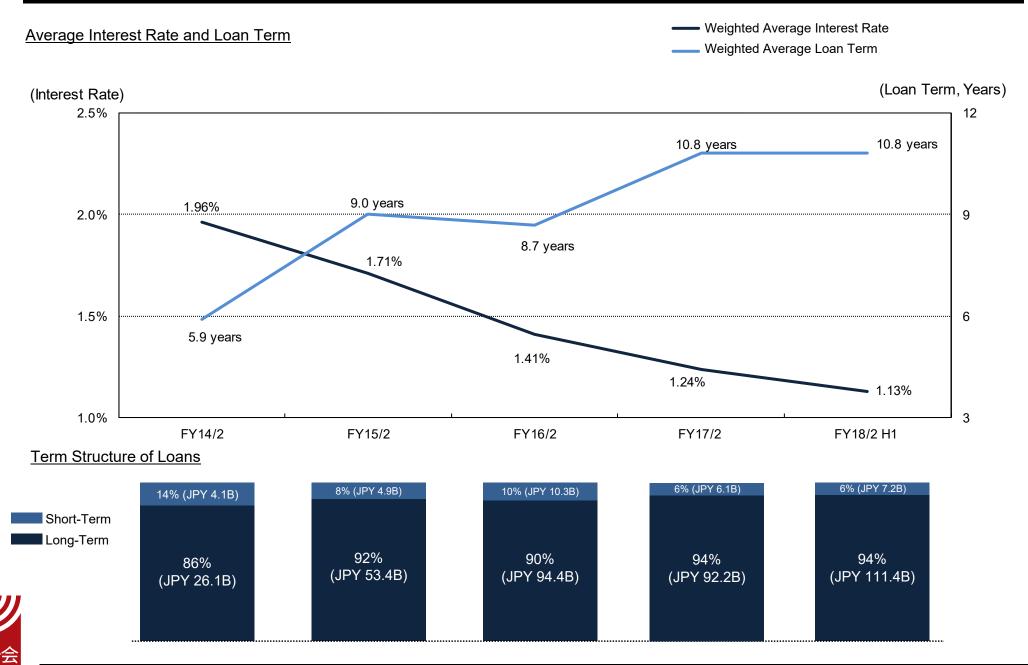

|
| Other            | 10        | 105       | +878.5% | 78                    | 135.4%       | -102      | -12       | _            | 78                    | -            | Shut-Down Costs for Overseas Fund -48 (-48)                                                                                                                      |
| Total            | 85,991    | 33,386    | -61.2%  | 75,500                | 44.2%        | 17,468    | 15,013    | -14.1%       | 25,994                | 57.8%        |                                                                                                                                                                  |



(JPY million)

### Stock + Flow Earnings Model



一<del>期一云</del> ICHIGO <sup>© 20</sup>

# **Strong Financial Position**



CHIGO © 2017 Ichigo Inc. All rights reserved.

Powerful Value-Add Business Model Underpins Growth



Adding New Earnings Drivers via Ichigo Owners-Oriented Assets, Asset Acquisition via M&A, and Logistics and Self-Storage Asset Types



| H1 Acquisitions                                                | <u>Iotal 49 Assets</u>    | <u>s, JPY 25.1E</u>  | 5 |  |  |  |  |  |
|----------------------------------------------------------------|---------------------------|----------------------|---|--|--|--|--|--|
| Retail<br>Hotel                                                |                           | JPY 1.8B<br>JPY 6.9B |   |  |  |  |  |  |
| Ichigo Owners-Orie                                             | nted Assets (JPY          | 500M – 1B)           |   |  |  |  |  |  |
| Residence<b