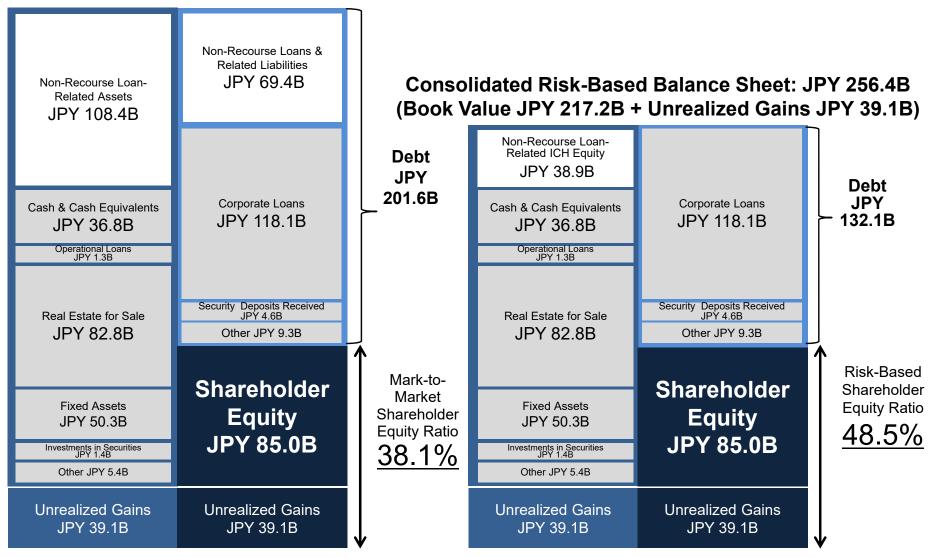

### **Consolidated Risk-Based Balance Sheet**

#### Mark-to-Market Consolidated Balance Sheet: JPY 325.9B (Book Value JPY 286.7B + Unrealized Gains JPY 39.1B)

| Asset Management | Asset Management generates fee income via management of Ichigo Office REIT (8975), Ichigo Hotel REIT (3463), and Ichigo Green (9282), and providing real estate services related to real estate acquisition, operations, and disposition.                       |
|------------------|-----------------------------------------------------------------------------------------------------------------------------------------------------------------------------------------------------------------------------------------------------------------|
| Value-Add        | <u>Value-Add</u> preserves and improves real estate. Ichigo receives rental income during the period in which it is carrying out its value-add, along with earning profits on sale that reflect the real estate's higher value after the value-add is complete. |
| Clean Energy     | <u>Clean Energy</u> is utility-scale solar power production that produces clean energy and brings productive use to idle land.                                                                                                                                  |
| Other            | Other is primarily legacy securities investments that are not related to the above three segments.                                                                                                                                                              |