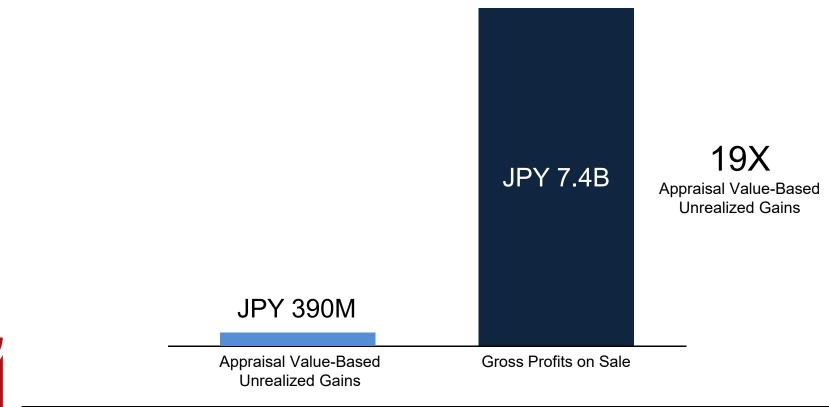

# Large Value-Add Asset Sale (Central Tokyo Office)

Gross Profits on Sale of JPY 7.4B, 19X Appraisal Value-Based Unrealized Gains (JPY 390M)

- Scarce and premium location asset with ongoing redevelopment in the area.
   Agreed with all tenants to convert lease contracts to fixed term leases over a number of years
- Sold to Japanese real estate company with strong redevelopment capability