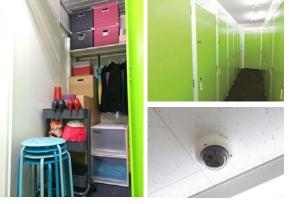

# Self-Storage Market Entry

### Significant Growth Potential

- Japan's supply of self-storage per household is less than 5% of the US
- Rapid shift from container storage to in-room self-storage pursuant to administrative guidance to conform to Building Standards Law
- Time required to generate full occupancy (approx. 2 years to fill a 100 storage room facility) but long-term NOI stability

#### Accelerate Ichigo Growth via Self-Storage Asset Class

- Establishing competitive superiority with industry's leading security and air conditioning
- Accelerating new openings by 5X targeting 15,000 rooms in 5 years via deploying in difficult-to-use spaces in other assets and non-revenue generating second floors of convenience stores and post offices