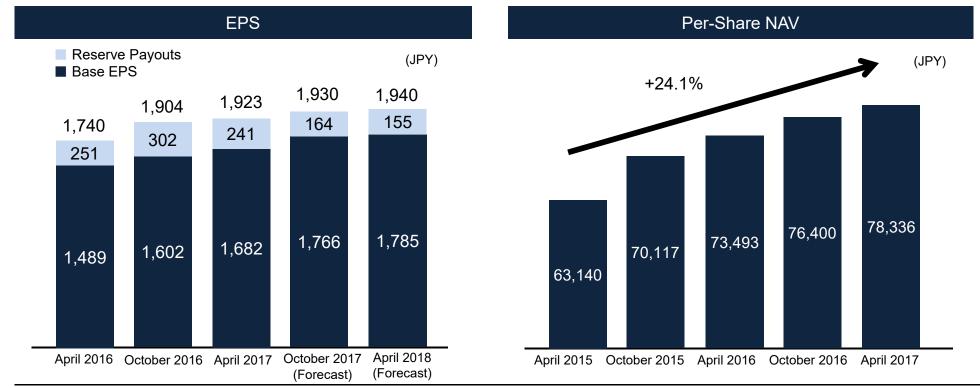

# Ichigo Hotel (3463) Accretive Growth for Shareholders

#### October 2017 Share Buyback

ICHIGO

- Accretive growth in earnings and dividend post-IPO on the back of value-add capex
- With current share price at a 20+% discount to NAV, buying back shares and cancelling them grows further value for shareholders