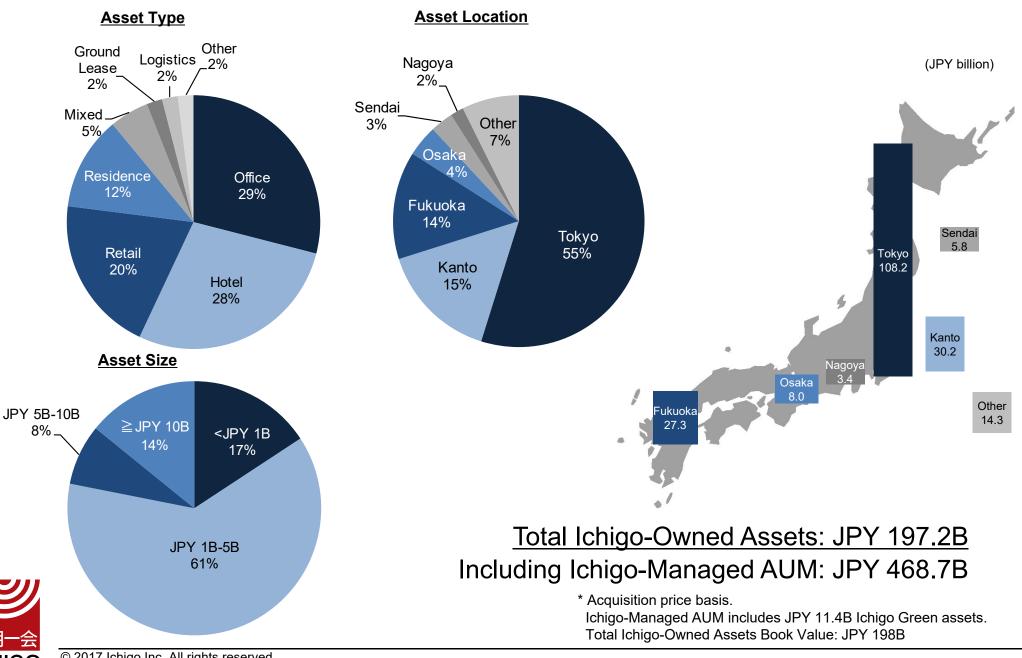

# Ichigo-Owned Real Estate Portfolio

ICHIGO

### 135 Assets, JPY 197.2B, Forecast NOI JPY 11.9B (6.0% Yield)

| No. | Asset Type            | Classification       | Location            | Building<br>Age | Acquisition Price                                                                              | Acquisition<br>Date | Expected NOI/Year | lchigo Equity<br>Investment | Fore cast Equity<br>Multiple <sup>1</sup> | Forecast<br>IRR <sup>2</sup> |
|-----|-----------------------|----------------------|---------------------|-----------------|------------------------------------------------------------------------------------------------|---------------------|-------------------|-----------------------------|-------------------------------------------|------------------------------|
| 1   | Wholesale Market      | Fixed Asset          | Matsudo, Chiba      | 45 years        | JPY 2B-3B                                                                                      | 2005/06             | JPY 74M           | JPY 1,900M                  | _                                         | _                            |
| 2   | Retail                | Real Estate for Sale | Minato-ku, Tokyo    | 48 years        | JPY 2B-3B                                                                                      | 2005/10             | JPY 147M          | JPY 1,033M                  | -                                         | _                            |
| 3   | Retail                | Real Estate for Sale | Minato-ku, Tokyo    | 32 years        | ≧JPY 3B                                                                                        | 2006/03             | JPY 191M          | JPY 1,356M                  | _                                         | -                            |
| 4   | Retail                | Fixed Asset          | Yokohama            | 12 years        | JPY 1B-2B                                                                                      | 2006/09             | JPY 73M           | JPY 1,157M                  | _                                         | -                            |
| 5   | Office                | Real Estate for Sale | Sendai              | 9 years         | ≧JPY 3B                                                                                        | 2006/10             | JPY 275M          | JPY 1,042M                  | -                                         | -                            |
| 6   | Office                | Fixed Asset          | Fukuoka             | 9 years         | ≧JPY 3B                                                                                        | 2006/12             | JPY 391M          | JPY 1,339M                  | _                                         | -                            |
| 7   | Land                  | Fixed Asset          | Isumi, Chiba        | _               | JPY 1B-2B                                                                                      | 2007/02             | _                 | JPY 1,055M                  | _                                         | -                            |
| 9   | Residence             | Real Estate for Sale | Ota-ku, Tokyo       | 12 years        | <jpy 1b<="" td=""><td>2007/04</td><td>JPY 56M</td><td>JPY 403M</td><td>_</td><td>-</td></jpy>  | 2007/04             | JPY 56M           | JPY 403M                    | _                                         | -                            |
| 10  | Retail                | Real Estate for Sale | Chiyoda-ku, Tokyo   | 37 years        | <jpy 1b<="" td=""><td>2007/06</td><td>JPY 85M</td><td>JPY 240M</td><td>_</td><td>-</td></jpy>  | 2007/06             | JPY 85M           | JPY 240M                    | _                                         | -                            |
| 11  | Retail                | Real Estate for Sale | Chiyoda-ku, Tokyo   | 36 years        | <jpy 1b<="" td=""><td>2007/06</td><td>JPY 123M</td><td>JPY 233M</td><td>_</td><td>-</td></jpy> | 2007/06             | JPY 123M          | JPY 233M                    | _                                         | -                            |
| 12  | Retail                | Real Estate for Sale | Chiyoda-ku, Tokyo   | 53 years        | JPY 2B-3B                                                                                      | 2007/06             | JPY 252M          | JPY 554M                    | -                                         | -                            |
| 14  | Ground Lease          | Real Estate for Sale | Atsugi, Kanagawa    | -               | JPY 1B-2B                                                                                      | 2011/06             | JPY 176M          | JPY 147M                    | _                                         | -                            |
| 15  | Mixed (Office/Retail) | Fixed Asset          | Hiratsuka, Kanagawa | 21 years        | <jpy 1b<="" td=""><td>2012/02</td><td>JPY 86M</td><td>JPY 172M</td><td>-</td><td>-</td></jpy>  | 2012/02             | JPY 86M           | JPY 172M                    | -                                         | -                            |
| 16  | Retail                | Real Estate for Sale | Yokohama            | 3 years         | <jpy 1b<="" td=""><td>2012/10</td><td>JPY 33M</td><td>JPY 171M</td><td>-</td><td>-</td></jpy>  | 2012/10             | JPY 33M           | JPY 171M                    | -                                         | -                            |
| 17  | Retail                | Fixed Asset          | Toshima-ku, Tokyo   | 6 years         | ≧JPY 3B                                                                                        | 2013/03             | JPY 230M          | JPY 340M                    | _                                         | -                            |