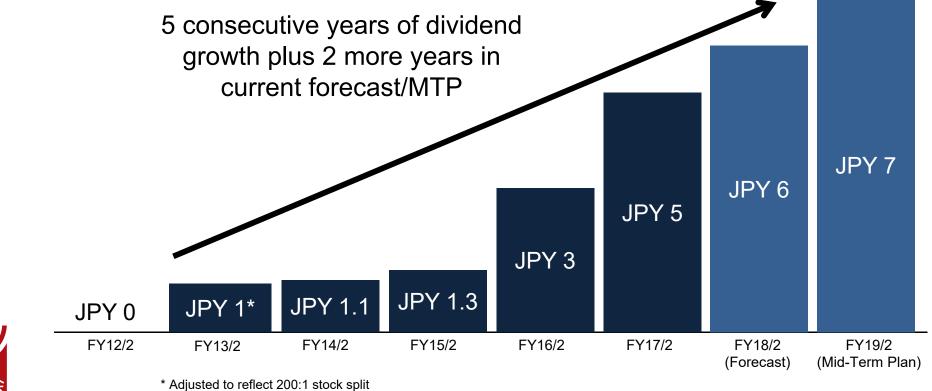

# **Ongoing Dividend Growth**

Ichigo Dividend Policy: Growth, Certainty, and Stability

- DOE (Dividend on Equity) payout ratio of >3%
  - ✓ Stable and growing dividend unaffected by short-term earnings volatility
- Progressive Dividend Policy
  - Raise or keep the dividend. The policy underscores Ichigo's commitment to driving continued earnings growth for its shareholders