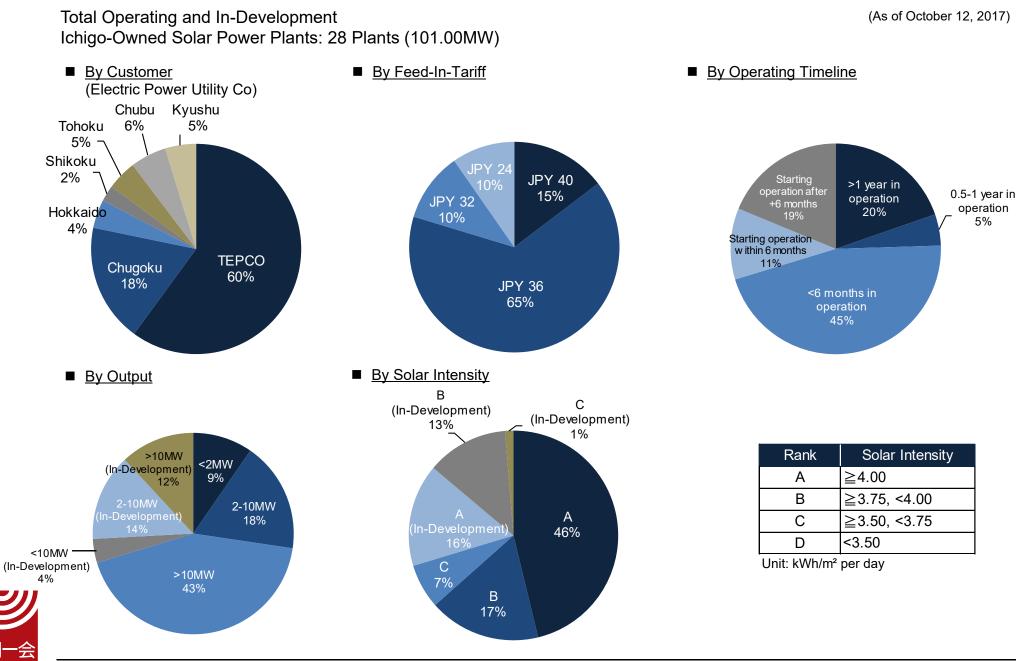

43 Plants (130MW) Total Operating and In-Development Solar Power Plants; Additional 35MW in Solar Pipeline

41MW Wind Power Plants in Simulation & Design

| No. | Location  | Expected Output | Wind Data Surv |
|-----|-----------|-----------------|----------------|
| 1   | Chiba     | 4.0MW           | Completed      |
| 2   | Yamagata  | 7.5MW           | In Progress    |
| 3   | lwate     | 7.5MW           | In Progress    |
| 4   | lwate     | 7.5MW           | In Progress    |
| 5   | Mie       | 7.5MW           | In Progress    |
| 6   | Fukushima | 7.0MW           | In Progress    |