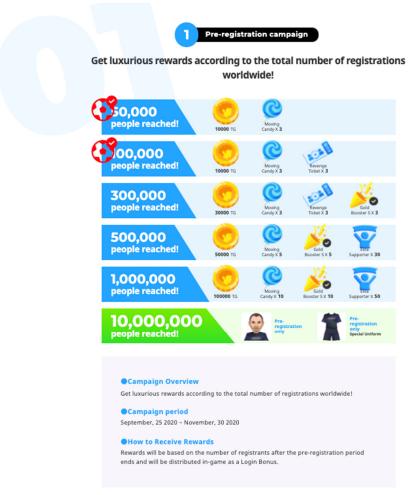

## 2. Pre-Registration Campaign

Pre-registration for TSUBASA+ is being offered in all countries globally, including those where the launch date has not yet been announced. Individuals who register during the campaign will get free reward items at the game launch. The rewards will be increased based upon the number of pre-registered TSUBASA+ players.

The pre-registration campaign includes a quiz that gives hints about the techniques that the game's characters use. Details on how to pre-register and participate in the quiz can be found at <a href="https://prereg.tsubasa.plus">https://prereg.tsubasa.plus</a>.