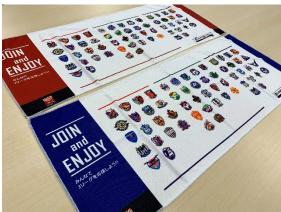

# Ichigo J.League Shareholder Program Premium Present Ichigo Original J.League Towels

Ichigo is adding a Premium Present to its Ichigo J.League Shareholder Program to offer its shareholders the chance to win Ichigo original J.League towels. A total of 200 towel sets (two towels each) will be given out via a lottery.

### 1. Ichigo Original J.League Towel Set Details

Ichigo is giving its shareholders free Ichigo original J.League towels (200 sets of red and blue towels) featuring the logos of all of the clubs in the J1, J2, and J3 Leagues.