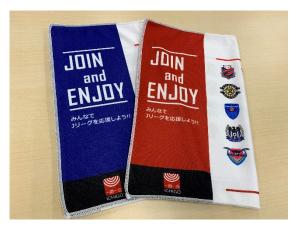

# Ichigo J.League Shareholder Program Premium Present Ichigo Original J.League Towels

Ichigo is adding a Premium Present to its Ichigo J.League Shareholder Program to offer its shareholders the chance to win Ichigo original J.League towels. A total of 200 towel sets (two towels each) will be given out via a lottery.

### 1. Ichigo Original J.League Towel Set Details

Ichigo is giving its shareholders free Ichigo original J.League towels (200 sets of red and blue towels) featuring the logos of all of the clubs in the J1, J2, and J3 Leagues.