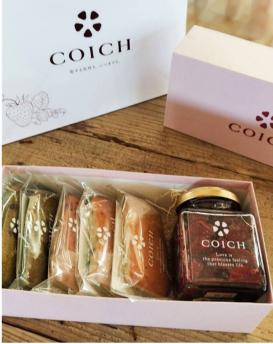

# Ichigo J.League Shareholder Program Special Gift Ichigo Potager x Tegevajaro Miyazaki Christmas Set

As an extension of its Ichigo J.League Shareholder Program, Ichigo is offering 50 shareholders the chance via lottery to win an <u>Ichigo Potager x Tegevajaro Miyazaki</u> Christmas Set featuring baked goods and strawberry confiture recommended by Tegevajaro Miyazaki, the J.League J3 club owned by Ichigo subsidiary Miyako City.

### 1. Special Gift Details

The baked goods and strawberry confiture in the special gift sets have been selected by Saori Taguchi, Ichigo Potager President and buyer for Miyako City's Miyazaki Thanks Market, and Minoru Ishihara, Tegevajaro Miyazaki Chairman. The baked goods are gifted by Tegevajaro Miyazaki to their opponents at away games, and the strawberry confitures use the Himekoichi brand of strawberries grown by an Ichigo Potager strawberry farmer.